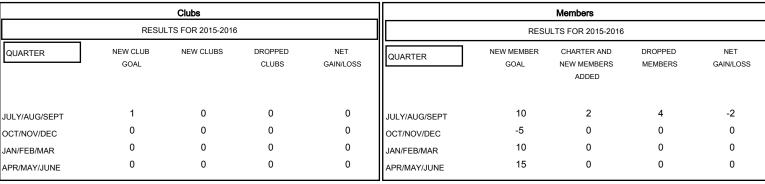

## District A 5

Results as of: 8/31/2015

GMT: CHRIS LEWIS LOCATION ONTARIO GMT CA 2

| DROPPED CLUBS: 0 |    | 2 CLUBS OF 53 ADDED 1 OR MORE<br>NEW MEMBERS | GENDER DISTRIBUTION  |              |     |
|------------------|----|----------------------------------------------|----------------------|--------------|-----|
|                  |    |                                              | MALE                 | 778 (61.89%) |     |
|                  |    |                                              | FEMALE               | 479 (38.11%) |     |
| DROPPED MEMBERS  |    |                                              |                      |              |     |
| DECEASED 0       |    | CLICK HERE FOR HEALTH ASSESSMENT DATA        |                      |              | 200 |
| CLUB CANCELLED 0 |    |                                              | FAMILY UNIT MEMBERS  |              | 229 |
| OTHER 4          | ļ  |                                              | HEAD OF HOUSEHOLD    |              | 114 |
| TOTAL 4          | ļ. |                                              | NON-HEAD OF HOUSEHOL | _D           | 115 |