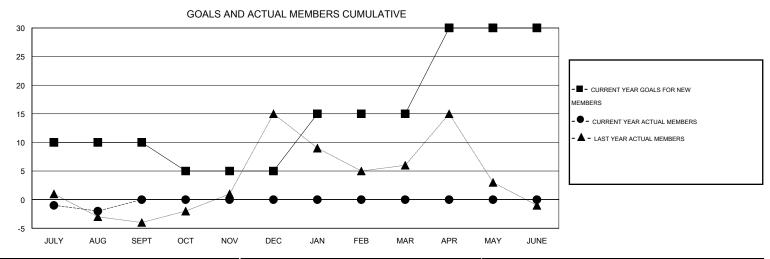

## District A 5

Results as of: 8/31/2015

GMT: CHRIS LEWIS LOCATION ONTARIO GMT CA 2

| DROPPED CLUBS: 0 |    | 2 CLUBS OF 53 ADDED 1 OR MORE<br>NEW MEMBERS | GENDER DISTRIBUTION  |              |     |
|------------------|----|----------------------------------------------|----------------------|--------------|-----|
|                  |    |                                              | MALE                 | 778 (61.89%) |     |
|                  |    |                                              | FEMALE               | 479 (38.11%) |     |
| DROPPED MEMBERS  |    |                                              |                      |              |     |
| DECEASED 0       |    | CLICK HERE FOR HEALTH ASSESSMENT DATA        |                      |              | 200 |
| CLUB CANCELLED 0 |    |                                              | FAMILY UNIT MEMBERS  |              | 229 |
| OTHER 4          | ļ  |                                              | HEAD OF HOUSEHOLD    |              | 114 |
| TOTAL 4          | ļ. |                                              | NON-HEAD OF HOUSEHOL | _D           | 115 |